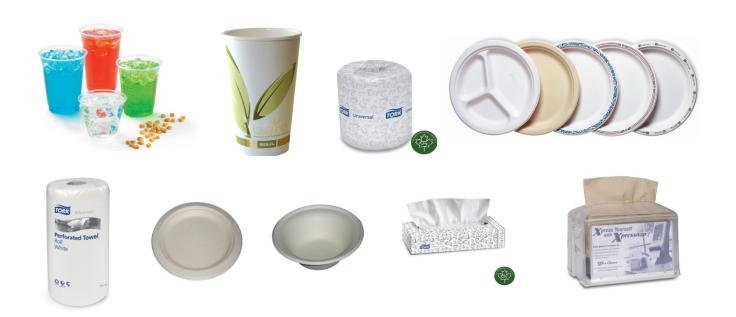

### Sustainable Paper Products

#### Sustainable Paper Products

Through our Green ThreadTM program, we are committed to helping you achieve your sustainability goals through waste reduction, water and energy conservation, and environmentally and socially responsible purchasing.

Environmentally sensitive products available from Tork, Solo, Green Wave, Heritage, GreenWare and Huhtamaki.

- 10% post-consumer fiber hot cups
- 100% recycled and EcoLogo-certified kitchen towels, bath and facial tissue, and napkins
- 100% corn-based and 100% recyclable cold drink cups
- 100% Recycled Plates and Bowls
- 100% renewable resource bamboo / sugar cane plates and bowls
- 100% Certified Compostable Trash Can Liners