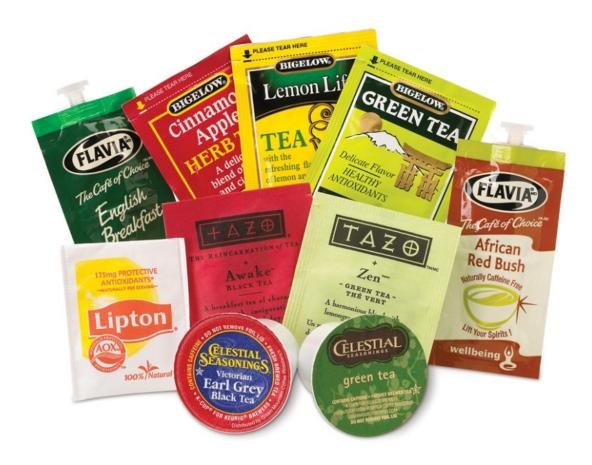

### Tea

# More Americans Than Ever are Choosing Tea for a Boost

According to a recent National Coffee Association study, 1/3 of adults drink tea every single day. This means your employees want—and expect—a choice selection of antioxidant-rich tea at breaktime. With a wider variety of tea now available—from traditional to green to herbal and wellness selections—your company can offer a delicious alternative for employees who don't drink coffee.

#### Blends & Flavors

#### Tea bags and mixes

- Bigelow® Tea Bags
- · Lipton® Tea Bags
- Tazo® Tea Bags

#### Other Serving Formats

- Celestial Seasonings® K-Cups® (used in Keurig® Brewing System)
- FLAVIA® Tea Filterpacks (used in FLAVIA® Beverage System)